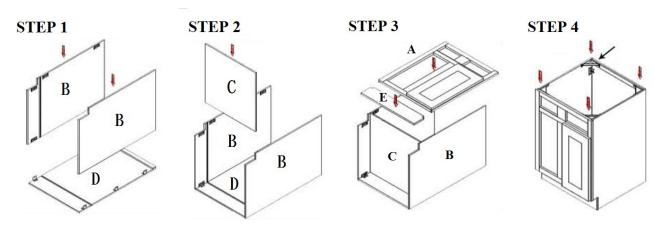

#### **❖** General Instruction

- Read the instruction carefully before staring the installation.
- Follow all generally accepted safety procedures during assembly.
- **Parts List:** The following items are included in the carton.

| ITEM | DESCRIPTION               | Qty.              |
|------|---------------------------|-------------------|
| Α    | Front Frame w/ Door       | 1                 |
| В    | Side Panel (Right & Left) | 2                 |
| С    | Bottom Panel              | 1                 |
| D    | Back Panel                | 1                 |
| E    | Toe Kick                  | 1                 |
| F    | Shelf                     | 1                 |
| G    | Drawer Face               | 1 (BBC36L/BBC36R) |
| Н    | Drawer Box                | 1 (BBC36L/BBC36R) |
| I    | Slider (pairs)            | 1 (BBC36L/BBC36R) |

#### **!** Instruction

- STEP 1: Lay (D) flat, grooves facing upward. Insert (B) into metal clips of (D).
- **STEP 2:** Slide (C) into grooves of (B) and (D).
- STEP 3: Attach (A) onto (C) and ((B). Attach (E) onto bottom front of (B) using the metal clips.
- STEP 4: Place and screw plastic holders into corners of (A), (B), (D).