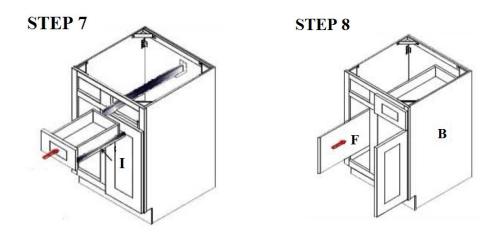

## **EnHome Cabinetry Direct**

KITCHEN • BATH • ORGANIZATION

- STEP 5: Screw both near slider holders into the pre-drilled holes in (D) so that angle faces upward. Install (I) by sliding into slider holders and screwing into side of (A).
- STEP 6: Screw the drawer face (G) onto the drawer box (H) through the pre-drilled holes.

MM/AWK/AW/COG Drawer Box has been assembled

- STEP 7: Position drawer box over drawer slides (I).
   BE Drawers: Slide drawer glides into clips so that click and attach.
   INSTRUCTION of the FULL EXTENSION UNDERMOUNTSLIDER Installation for MM/AWK/AW/COG/BE: 3pg
- STEP 8: Insert shelf clips into the pre-drilled holes on (B). Slide shelf (F) making sure the front edge faces out.