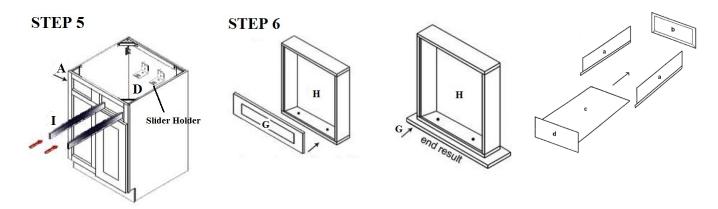

## **EnHome Cabinetry Direct**

KITCHEN • BATH • ORGANIZATION

- STEP 5: Screw both near slider holders into the pre-drilled holes in (D) so that angle faces upward. Install (I) by sliding into slider holders and screwing into side of (A).
- STEP 6: Screw the drawer face (G) onto the drawer box (H) through the pre-drilled holes.

### LD/BN/MC/BCR/BCF/BE Drawer needs to be assembled as follow:

Put Side (b) into Drawer Front (a), align and confirm that all is flush. Then, insert the slid Drawer Bottom (c) into the grooves of the Drawer Sides (b) position Drawer Back (d) as shown below picture.